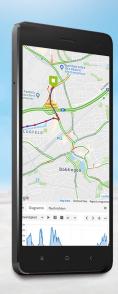

miTrack GPS Portal is an user-friendly and cloud-based software that is constantly being further developed. All data are clearly displayed and can be used for further processing. For example, automatic reports or alarm notifications via email are possible. An API is also provided so that the data can be transferred to another, existing system easily.